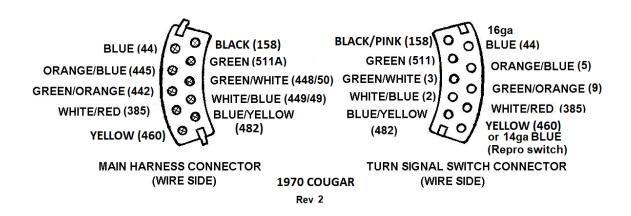

## 1969-70 Cougar Turn Signal Connector Diagram

| 1969         | 1970                       | Turn Signal Switch Connections |
|--------------|----------------------------|--------------------------------|
| Blue/Yellow  | Blue/Yellow                | To Horn                        |
| Yellow       | Yellow or Blue (14 ga.) on | From 12V (for Horn)            |
|              | reproduction switch        |                                |
| White/Blue   | White/Blue                 | To Right-front Turn Signal     |
| Green/White  | Green/White                | To Left-front Turn Signal      |
| Orange/Blue  | Orange/Blue                | To Right-rear Turn Signal      |
| Green/Orange | Green/Orange               | To Left-rear Turn Signal       |
| Green        | Green                      | From Brake switch              |
| Blue         | Blue (16 ga.)              | From Turn Signal Flasher       |
| White/Red    | White/Red                  | From Emergency Flasher         |
| Red          | N/A                        | 1969 Cougar tilt switch only   |
| N/A          | Black, Black/Pink          | 1970 Key buzzer                |