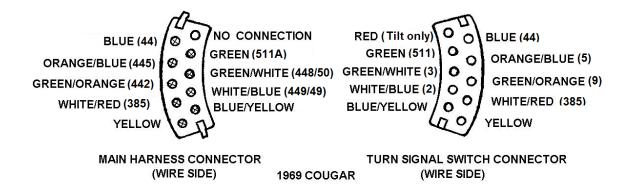

## 1969-70 Cougar Turn Signal Connector Diagram

| 1969         | 1970                       | Turn Signal Switch Connections |
|--------------|----------------------------|--------------------------------|
| Blue/Yellow  | Blue/Yellow                | To Horn                        |
| Yellow       | Yellow or Blue (14 ga.) on | From 12V (for Horn)            |
|              | reproduction switch        |                                |
| White/Blue   | White/Blue                 | To Right-front Turn Signal     |
| Green/White  | Green/White                | To Left-front Turn Signal      |
| Orange/Blue  | Orange/Blue                | To Right-rear Turn Signal      |
| Green/Orange | Green/Orange               | To Left-rear Turn Signal       |
| Green        | Green                      | From Brake switch              |
| Blue         | Blue (16 ga.)              | From Turn Signal Flasher       |
| White/Red    | White/Red                  | From Emergency Flasher         |
| Red          | N/A                        | 1969 Cougar tilt switch only   |
| N/A          | Black, Black/Pink          | 1970 Key buzzer                |